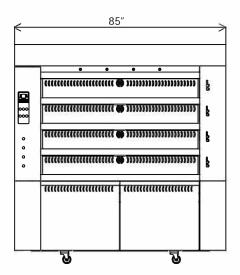

## **BE-MSTO SERIES**

BECOM SALES.COM, INC.

| MODEL      | SQ. FT. | PAN<br>SIZE | PAN<br>QTY | DIMENSIONS<br>W/OUT HOOD<br>D x W x H | DIMENSIONS<br>W/HOOD<br>DxWxH | DECK<br>DIMENSIONS<br>D x W x H | ELECTRIC<br>POWER            | HEATING<br>POWER | WEIGHT    |
|------------|---------|-------------|------------|---------------------------------------|-------------------------------|---------------------------------|------------------------------|------------------|-----------|
| BE-MSTO 20 | 25      | 18" x 26"   | 8          | 35" x 59" x 83"                       | 35" x 59" x 83"               | 27" x 40" x 6"                  | 120V - 1Ph<br>60Hz - 20 AMPS | 95.000 BTUs      | 2800 lbs. |
| BE-MSTO 40 | 43      | 18" x 26"   | 12         | 35" x 85" x 83                        | 48" x 85" x 83"               | 27" x 59" x 6"                  | 120V - 1Ph<br>60Hz - 20 AMPS | 135.000 BTUs     | 3000 lbs. |