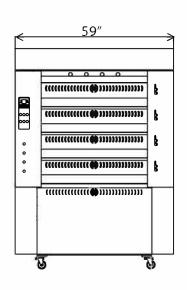

## **BE-MSTO SERIES**

BECOM SALES.COM, INC.

| MODEL      | SQ. FT. | PAN<br>SIZE | PAN<br>QTY | DIMENSIONS<br>W/OUT HOOD<br>D x W x H | DIMENSIONS<br>W/HOOD<br>DxWxH | DECK<br>DIMENSIONS<br>D x W x H | ELECTRIC<br>POWER            | HEATING<br>POWER | WEIGHT    |
|------------|---------|-------------|------------|---------------------------------------|-------------------------------|---------------------------------|------------------------------|------------------|-----------|
| BE-MSTO 20 | 25      | 18" x 26"   | 8          | 35" x 59" x 83"                       | 35" x 59" x 83"               | 27" x 40" x 6"                  | 120V - 1Ph<br>60Hz - 20 AMPS | 95.000 BTUs      | 2800 lbs. |
| BE-MSTO 40 | 43      | 18" x 26"   | 12         | 35" x 85" x 83                        | 48" x 85" x 83"               | 27" x 59" x 6"                  | 120V - 1Ph<br>60Hz - 20 AMPS | 135.000 BTUs     | 3000 lbs. |