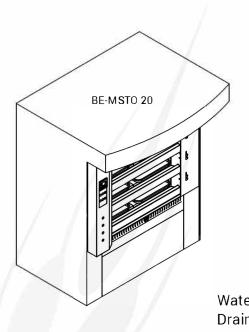

## **BE-MSTO SERIES**

BECOM SALES.COM, INC.

| MODEL      | SQ. FT. | PAN<br>SIZE | PAN<br>QTY | DIMENSIONS<br>W/OUT HOOD<br>D x W x H | DIMENSIONS<br>W/HOOD<br>DxWxH | DECK<br>DIMENSIONS<br>D x W x H | ELECTRIC<br>POWER            | HEATING<br>POWER | WEIGHT    |
|------------|---------|-------------|------------|---------------------------------------|-------------------------------|---------------------------------|------------------------------|------------------|-----------|
| BE-MSTO 20 | 25      | 18" x 26"   | 8          | 35" x 59" x 83"                       | 35" x 59" x 83"               | 27" x 40" x 6"                  | 120V - 1Ph<br>60Hz - 20 AMPS | 95.000 BTUs      | 2800 lbs. |
| BE-MSTO 40 | 43      | 18" x 26"   | 12         | 35" x 85" x 83                        | 48" x 85" x 83"               | 27" x 59" x 6"                  | 120V - 1Ph<br>60Hz - 20 AMPS | 135.000 BTUs     | 3000 lbs. |

Water Pipe Connection: 3/4"
Drain Of Steam Generator: 3/4"
Gas Pipe Connection: 3/4"

BECOM SALES.COM, INC.