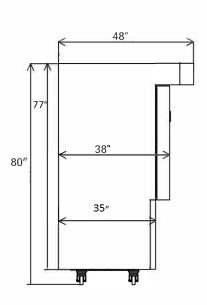

## **BE-MSTO SERIES**

BECOM SALES.COM, INC.

| MODEL      | SQ. FT. | PAN<br>SIZE | PAN<br>QTY | DIMENSIONS<br>W/OUT HOOD<br>D x W x H | DIMENSIONS<br>W/HOOD<br>DxWxH | DECK<br>DIMENSIONS<br>D x W x H | ELECTRIC<br>POWER            | HEATING<br>POWER | WEIGHT    |
|------------|---------|-------------|------------|---------------------------------------|-------------------------------|---------------------------------|------------------------------|------------------|-----------|
| BE-MSTO 20 | 25      | 18" x 26"   | 8          | 35" x 59" x 83"                       | 35" x 59" x 83"               | 27" x 40" x 6"                  | 120V - 1Ph<br>60Hz - 20 AMPS | 95.000 BTUs      | 2800 lbs. |
| BE-MSTO 40 | 43      | 18" x 26"   | 12         | 35" x 85" x 83                        | 48" x 85" x 83"               | 27" x 59" x 6"                  | 120V - 1Ph<br>60Hz - 20 AMPS | 135.000 BTUs     | 3000 lbs. |