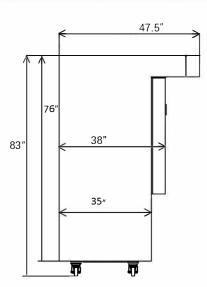

## **BE-MSTO SERIES**

BECOM SALES.COM, INC.

| MODEL      | SQ. FT. | PAN<br>SIZE | PAN<br>QTY | DIMENSIONS<br>W/OUT HOOD<br>D x W x H | DIMENSIONS<br>W/HOOD<br>DxWxH | DECK<br>DIMENSIONS<br>D x W x H | ELECTRIC<br>POWER            | HEATING<br>POWER | WEIGHT    |
|------------|---------|-------------|------------|---------------------------------------|-------------------------------|---------------------------------|------------------------------|------------------|-----------|
| BE-MSTO 20 | 25      | 18" x 26"   | 8          | 35" x 59" x 83"                       | 35" x 59" x 83"               | 27" x 40" x 6"                  | 120V - 1Ph<br>60Hz - 20 AMPS | 95.000 BTUs      | 2800 lbs. |
| BE-MSTO 40 | 43      | 18" x 26"   | 12         | 35" x 85" x 83                        | 48" x 85" x 83"               | 27" x 59" x 6"                  | 120V - 1Ph<br>60Hz - 20 AMPS | 135.000 BTUs     | 3000 lbs. |