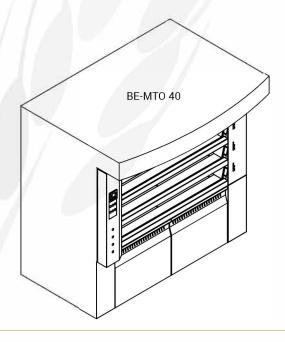

## BEcom Mini Steam Tube Oven

BEcom's MSTO Series Oven has genuine vapor tube technology for the most authentic brick oven baking. The oven's individual self-contained steam system, with the help of new atmosphere burners, saves up to 50% of energy usage. The high efficiency burners, and all other components, are front mounted for easy access. These ovens have stone decks for that perfect artisan stone baked bread The Mini steam tube oven is fully equipped with a removable hood, halogen lamps on each deck, and full glass doors for an easy view of your product.