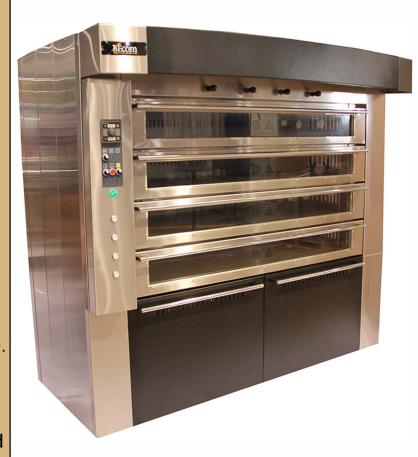

BEcom's MSTO Series Oven has genuine vapor tube technology for the most authentic brick oven baking. The oven's individual self-contained steam system, with the help of new atmosphere burners, saves up to 50% of energy usage. The high efficiency burners, and all other components, are front mounted for easy access. These ovens have stone decks for that perfect artisan stone baked bread The Mini steam tube oven is fully equipped with a removable hood, halogen lamps on each deck, and full glass doors for an easy view of your product.

## BEcom Mini Steam Tube Oven

## **FEATURES**

- Can Fit Through a Standard 36" Door
- High efficiency burners and all service components are front mounted for easy access.
- Removable hood
- Stone hearth decks
- Individual steam controls for each deck
- Halogen lamps on each deck
- Available in Natural gas or LP